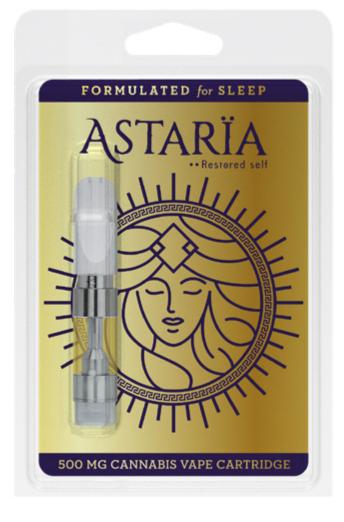

## **ASTARIA**

Designed to capture the forces of nocturnal oracles and falling stars, Astaria is Licit Brands' line of premium sleep products. Our Astaria cartridges are thoughtfully crafted in our Fitchburg MA, facility using a custom terpene blend, along with THC and the CBN cannabinoid for peak performance and a good night's sleep.