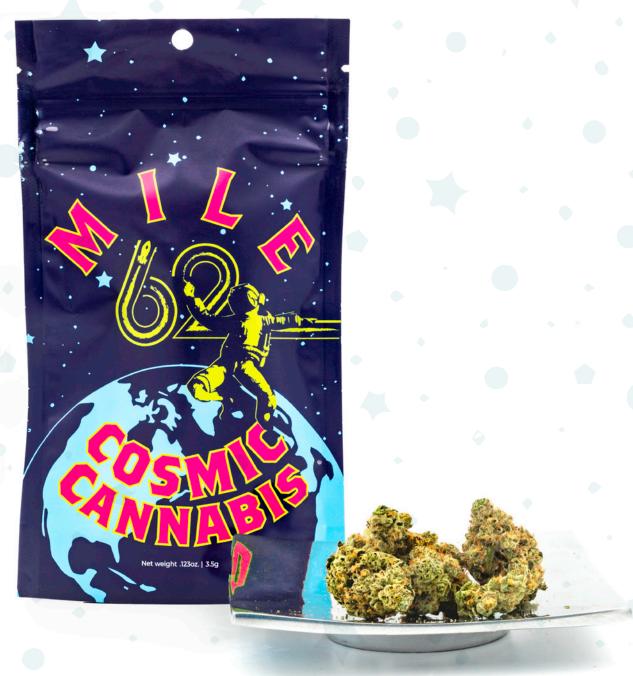

## MILE 62 COSMIC CANNABIS

## 327,360 FEET UP FROM WHEREVER YOU ARE

See the world from another perspective 62 Miles up where space begins. Mile 62 is Rev's newest class of grower curated flower that's truly out of this world. Featuring a mix of legendary and unique genetics and undergoing several rounds of pheno-hunting, these cultivars received extra time and attention from seedling to dispensary counter. Mile 62 strains are always hand trimmed, and grower selected for their intense flavors, aromas, high TAC and terpene content.