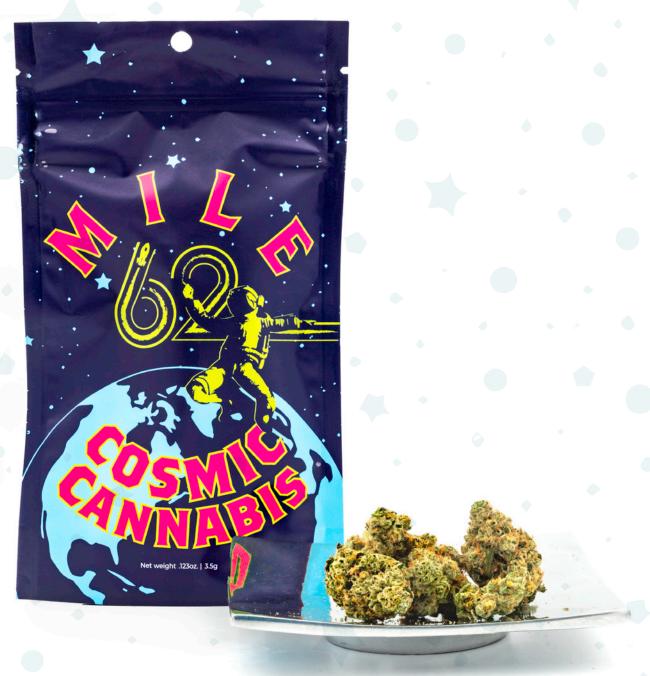

## MILE 62 COSMIC CANNABIS

## 327,360 FEET UP FROM WHEREVER YOU ARE

Mile 62 flower features a mix of legendary and unique genetics. These cultivars undergo constant rounds of pheno-hunting, receiving extra time and attention from seedling to dispensary counter. Mile 62 strains are always hand trimmed and grower selected for their intense flavors, aromas, high TAC and terpene content.