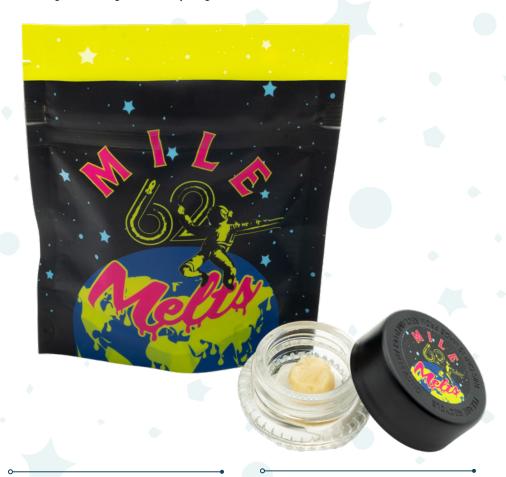

## MILE 62 MELTS

## HIGH-OCTANE SOLVENTLESS CONCENTRATES

Mile 62 Melts are high-octane solventless concentrates, skillfully crafted with the same ingenuity and passion that got us to the moon. Building on the painstaking work of explorers and extraction artists risking their freedom before us, the next frontier in dabs is here. Fueled with only the best plants, expect a tasty trip to the cosmos.