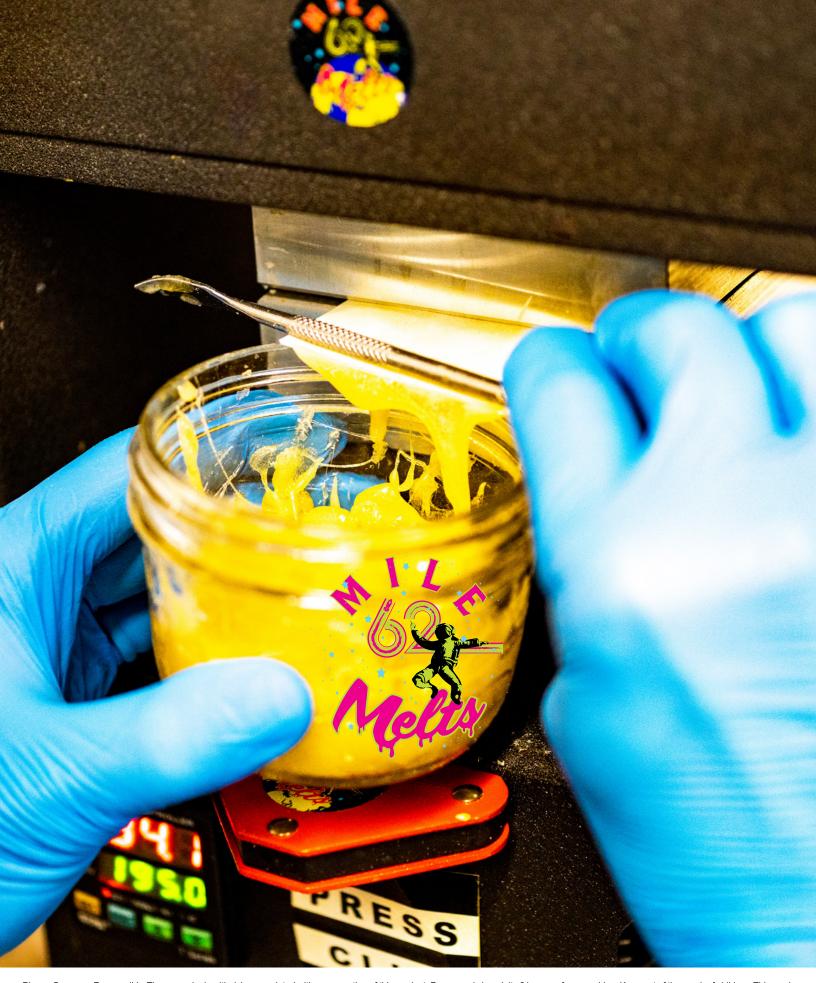

## MILE 62 MELTS

## HIGH-OCTANE SOLVENTLESS CONCENTRATES

Mile 62 Melts are high-octane solventless concentrates, skillfully crafted with the same ingenuity and passion that got us to the moon. Building on the painstaking work of explorers and extraction artists risking their freedom before us, the next frontier in dabs is here. Fueled with only the best plants, expect a tasty trip to the cosmos.