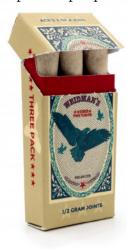

FROM CHILDREN.** There may be health risks associated with consumption of this product. Marijuana can impair concentration, coordination, and judgment. The impairment effects of Edible Marijuana Products may be delayed by two hours or more. In case of accidental ingestion, contact poison control hotline 1-800-222-1222 or 911. This product may be illegal outside of MA.

# PRE-ROLLS & FLOWER

Ace Weidman's is a blend of high quality flower derived from popcorn buds that are not quite big enough to be sold as premium flower. This flower contains the same terpene and cannabinoid profile of our best flower as well as craft strains from leaders around the state.

## **Ace's Single Pack**

Half-gram or one-gram preroll per package.



#### Ace's 3 of a Kind

(3) Half-gram prerolls per package.



### **Ace's Five Pack**

(5) One-gram prerolls per package.



#### **Ace's Session Pouch**

Economical half-ounce of pre-ground flower. Rolling papers included.



Hand-topped and folded for even burn.

Packed with perfectly ground popcorn buds. No sugar leaf. No Trim.

Top quality paper made with 100% hemp.