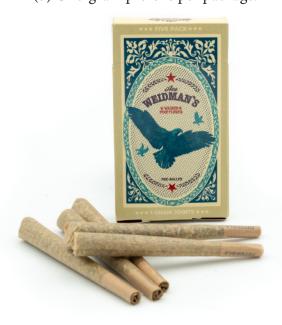

sumption of this product. Marijuana can impair concentration, coordination, and judgment. The impairment effects of Edible Marijuana Products may be delayed by two hours or more. In case of accidental ingestion, contact poison control hotline 1-800-222-1222 or 911. This product may be illegal outside of MA.

# PRE-ROLLS & FLOWER

Ace Weidman's is a blend of high quality flower derived from popcorn buds that are not quite big enough to be sold as premium flower. This flower contains the same terpene and cannabinoid profile of our best flower as well as craft strains from leaders around the state.

## **Ace's Single Pack**

Half-gram or one-gram preroll per package.



#### Ace's 3 of a Kind

(3) Half-gram prerolls per package.



### **Ace's Five Pack**

(5) One-gram prerolls per package.



#### **Ace's Session Pouch**

Economical half-ounce of pre-ground flower. Rolling papers included.



Hand-topped and folded for even burn.

Packed with perfectly ground popcorn buds. No sugar leaf. No Trim.

Top quality paper made with 100% hemp.