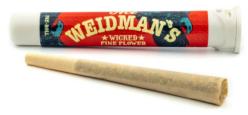

n under the influence of this product. **KEEP THIS PRODUCT AWAY FROM CHILDREN.** There may be health risks associated with consumption of this product. Marijuana can impair concentration, coordination, and judgment. The impairment effects of Edible Marijuana Products may be delayed by two hours or more. In case of accidental ingestion, contact poison control hotline 1-800-222-1222 or 911. This product may be illegal outside of MA.

# PRE-ROLLS & FLOWER

Ace Weidman's is a blend of high quality flower derived from popcorn buds that are not quite big enough to be sold as premium flower. This flower contains the same terpene and cannabinoid profile of our best flower as well as craft strains from leaders around the state.

## **Ace's Single Pack**

Half-gram or one-gram preroll per package.



#### Ace's 3 of a Kind

(3) Half-gram prerolls per package.



### **Ace's Five Pack**

(5) One-gram prerolls per package.



#### **Ace's Session Pouch**

Economical half-ounce of pre-ground flower. Rolling papers included.



Hand-topped and folded for even burn.

Packed with perfectly ground popcorn buds. No sugar leaf. No Trim.

Top quality paper made with 100% hemp.