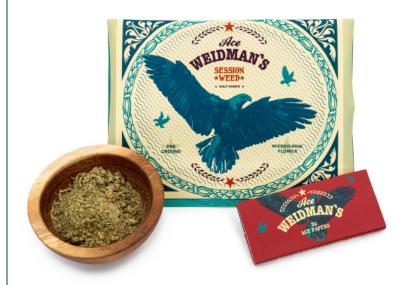

#### **Ace's Session Pouch**

Economical half-ounce of pre-ground flower. Rolling papers included.

Hand-topped and folded for even burn.

Packed with perfectly ground popcorn buds. No sugar leaf. No Trim.

Top quality paper made with 100% hemp.