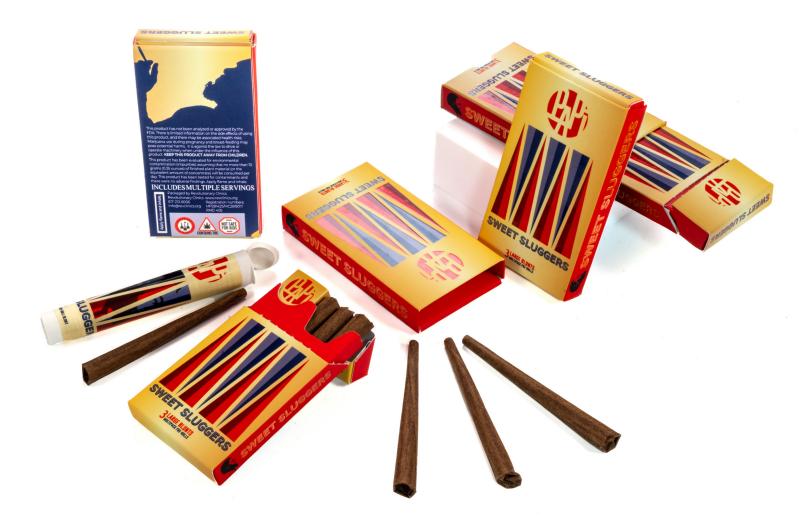

## PAPI SWEET SLUGGERS

## SWEET SLUGGERS

Born out of his passion for performance, the Papi premium brand of cannabis reflects David Ortiz's belief in the flow of the flower and its ability to help you live your best life. "Cannabis has helped me relax, sleep better, manage stress, and heal physically," says Ortiz. "I look forward to sharing Papi Cannabis and my personal journey to help people understand all its benefits". Rolled in Fitchburg, Massachusetts at Rev Farms' state-of-the-art facility, Papi sweet sluggers use only the best flower from some of David's favorite strains.

Papi Sweet Sluggers are made with only high-potency, freshly-ground whole flower. Rolled in a tobacco-free green tea blunt wrap for a smooth taste and even burn, these pre-rolled blunts are powerful and consistent, just like Papi. Available in 1 gram pre-rolled single blunts packaged in a doob tube made of 100% reclaimed ocean plastic or a convenient three-pack complete with a box of Papi Brand matches.