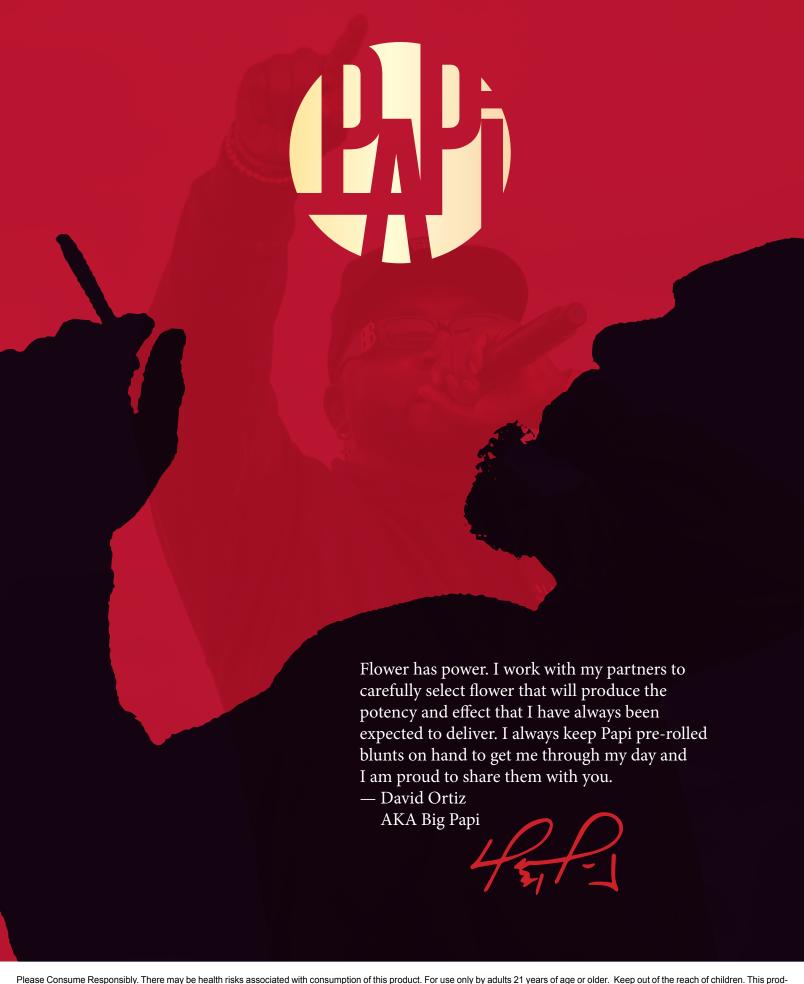

## SWEET SLUGGERS

Born out of his passion for performance, the Papi premium brand of cannabis reflects David Ortiz's belief in the flow of the flower and its ability to help you live your best life. "Cannabis has helped me relax, sleep better, manage stress, and heal physically," says Ortiz. "I look forward to sharing Papi Cannabis and my personal journey to help people understand all its benefits". Rolled in Fitchburg, Massachusetts at Rev Farms' state-of-the-art facility, Papi sweet sluggers use only the best flower from some of David's favorite strains.