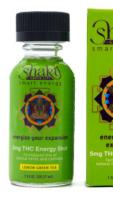

## EMPOWERED PEOPLE, EMPOWER PEOPLE

Our goal is to enhance the quality of living of all. Everyone living wants to live life and live life more abundantly. Shakti Green Lit was created with this simple goal in mind. Featuring a specially formulated mix of natural nootropics, herbs and cannabis to form a smart energy shot giving a boost to the mind and body and energizing the spirit. Available in **Strawberry Lemonade** and **Green Tea flavors** in **1-pack** and **4-pack** varieties.

ENERGIZING

Each shot contains 100mg of caffeine which works in sync with THC to provide an uplifting and euphoric effect.

FAST ACTING
Powered by nano-emulsion
technology to provide a quicker
onsetof effects (within 15 minutes)
compared to a standard edible.