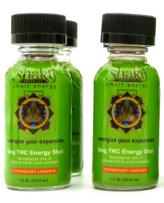

## EMPOWERED PEOPLE, EMPOWER PEOPLE

Our goal is to enhance the quality of living of all. Everyone living wants to live life and live life more abundantly. Shakti Green Lit was created with this simple goal in mind. Featuring a specially formulated mix of natural nootropics, herbs and cannabis to form a smart energy shot giving a boost to the mind and body and energizing the spirit. Available in **Strawberry Lemonade** and **Green Tea flavors** in **1-pack** and **4-pack** varieties.

ENERGIZING

Each shot contains 100mg of caffeine which works in sync with THC to provide an uplifting and euphoric effect.

FAST ACTING
Powered by nano-emulsion
technology to provide a quicker
onsetof effects (within 15 minutes)
compared to a standard edible.