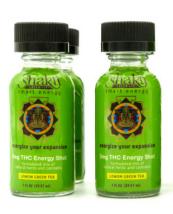

## EMPOWERED PEOPLE, EMPOWER PEOPLE

Our goal is to enhance the quality of living of all. Everyone living wants to live life and live life more abundantly. Shakti Green Lit was created with this simple goal in mind. Featuring a specially formulated mix of natural nootropics, herbs and cannabis to form a smart energy shot giving a boost to the mind and body and energizing the spirit. Available in **Strawberry Lemonade** and **Green Tea flavors** in **1-pack** and **4-pack** varieties.

ENERGIZING

Each shot contains 100mg of caffeine which works in sync with THC to provide an uplifting and euphoric effect.

FAST ACTING
Powered by nano-emulsion
technology to provide a quicker
onsetof effects (within 15 minutes)
compared to a standard edible.