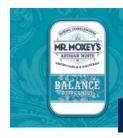

## BALANCE

Elegant blend of peppermint, holy basil, and lemon verbena to bring equilibrium to any occasion.

100MG CBD & 100MG THC 5MG CBD & 5MG THC PER MINT | 20 MINTS

HOLY BASIL
restorative & calming

LEMON VERBENA
centering & uplifting