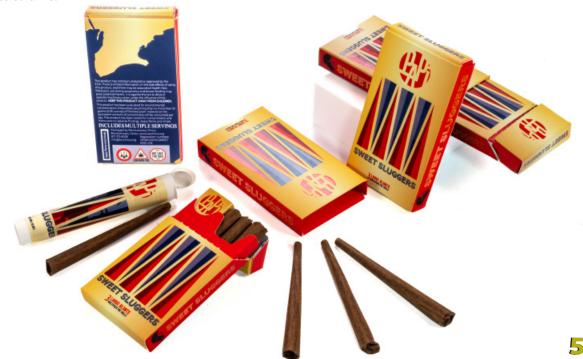

# SWEET SLUGGERS

Born out of his passion for performance, the Papi premium brand of cannabis reflects David Ortiz's belief in the flow of the flower and its ability to help you live your best life. "Cannabis has helped me relax, sleep better, manage stress, and heal physically," says Ortiz. "I look forward to sharing Papi Cannabis and my personal journey to help people understand all its benefits". Rolled in Fitchburg, Massachusetts at Rev Farms' state-of-the-art facility, Papi sweet sluggers use only the best flower from some of David's favorite strains.

Papi Sweet Sluggers are made with only high-potency, freshly-ground whole flower. Rolled in a tobacco-free green tea blunt wrap for a smooth taste and even burn, these pre-rolled blunts are powerful and consistent, just like Papi. Available in 1 gram pre-rolled single blunts packaged in a doob tube made of 100% reclaimed ocean plastic or a convenient three-pack complete with a box of Papi Brand matches.