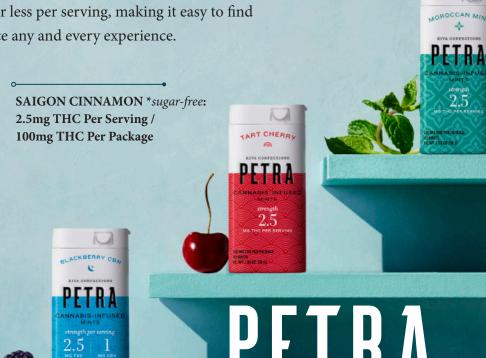

#### ABOUT PETRA

These highly portable, decidedly poppable, and precisely-dosed cannabis mints boast rich flavors ranging from spicy to sour to sweet. Each mint contains just 2.5MG of THC or less per serving, making it easy to find your optimal dose and enhance any and every experience.

BLACKBERRY CBN \*sugar-free: 2.5mg THC Per Serving / 100mg THC Per Package 1mg CBN Per Serving / 40mg CBN Per Package

TART CHERRY \*sugar-free: 2.5mg THC Per Serving / 100mg THC Per Package

MOROCCAN MINT \*sugar-free: 2.5mg THC Per Serving / 100mg THC Per Package