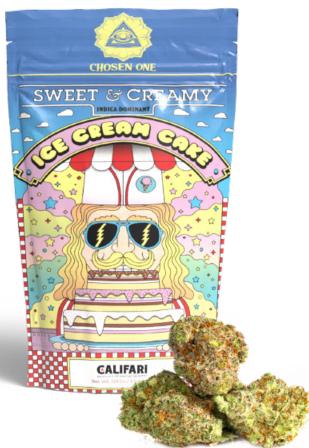

### **Chosen One**

**Preserving the sanctity of dank** with an elite lineup of tissue culture grown strains from breeders across the nation. From humble beginnings to your local dispensary, these strains are developed to match the true genetic profile of the one-and-only original strain created by its breeder. Expect nothing but fire from each strain chosen.

Available in 1/8ths only