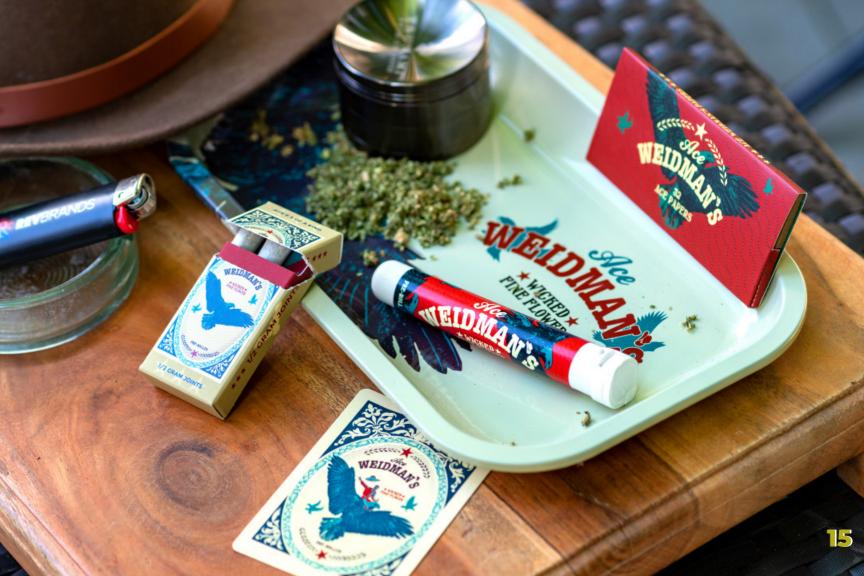

### **Ace Weidman's — Prerolls & Session Pouches**

Ace Weidman's is a blend of high quality flower derived from popcorn buds that are not quite big enough to be sold as premium flower. This flower contains the same terpene and cannabinoid profile of our best flower and comes from our grow facility in Fitchburg, MA.

### Prerolls & Preroll Packs

Available in half gram and full gram singles and multipacks. Multipack prerolls are packaged in a clean and compact cardboard carrying case for convenient consumption and concealment. Our single prerolls are packaged in a dube tube created from recycled ocean plastic.

#### Session Pouches

An economical half-ounce of pre-ground house blend flower. Rolling papers included.