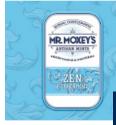

ZEN PEPPERMINT

Harmonious blend of peppermint, damiana, and lemon verbena to help center your mind, and uplift your spirits.

500MG CBD & 20MG THC 25MG CBD & 1MG THC PER MINT | 20 MINTS

DAMIANA
clarifying & peaceful

LEMON VERBENA centering & uplifting

25:1

1:1

DREAM

Delicate blend of lavender, passion flower, and valerian root to help the longest days to drift away into a dream.

150MG CBD & 50MG THC 7.5MG CBD & 2.5MG THC PER MINT | 20 MINTS