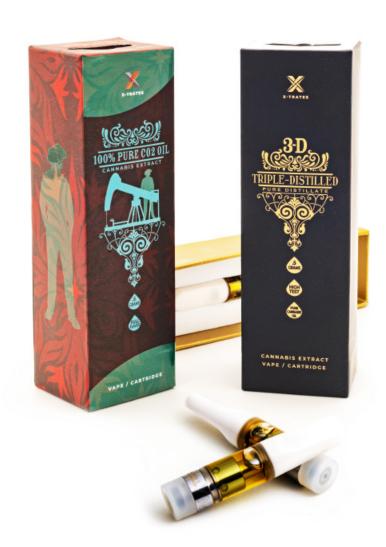

# X-Trates — Vaporizer Cartridges and RSO

Our line of high-quality extraction products, this umbrella brand of cartridges, applicators, ready pens and concentrates are designed to deliver superior quality to both budget-minded and refined cannabis users

X-Trates CO2: Featuring wide-spectrum cannabinoid extract, our CO2 oil is designed to be effective, flavorful, and economical. Like all of our products, X-Trates is NEVER mixed with propylene-glycol, glycerin, or any other cutting agents.

X-Trates 3D: Carefully crafted, 3D Pure Distillate vaporizer cartridges feature a highly refined oil containing pure cannabinoids and infused terpenes. 3D comes in many different strain varieties. This product is for the discerning cannabis user that wants only the purest, high potency product.