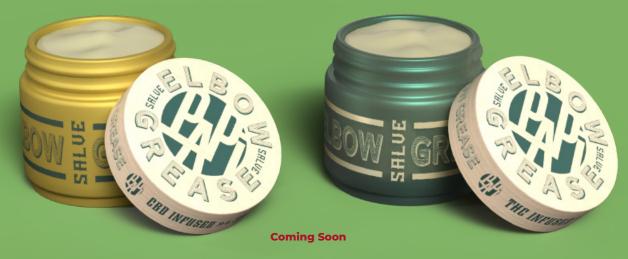

**Coming Soon** 

Elbow Grease is a potent all-in-one salve crafted with a blend of cannabinoids, terpenes, and activating botanicals for immediate and long-lasting relief. Formulated with organic US grown hemp along with menthol, eucalyptus, arnica oil, and lavender, all in a creamy shea butter, MCT oil, and mango butter base to provide comprehensive anti-inflammatory and soothing effects.