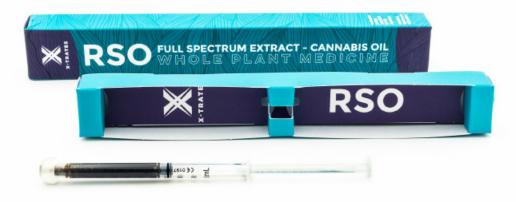

# X-Trates — Vaporizer Cartridges and RSO

Our line of high-quality extraction products, this umbrella brand of cartridges, applicators, ready pens and concentrates are designed to deliver superior quality to both budget-minded and refined cannabis users

X-Trates RSO: Rick Simpson Oil (RSO) is a full spectrum extract of cannabis oil. It is a highly concentrated cannabis oil that contains all compounds from the cannabis plant in the extraction. It is also commonly known as Rick Simpson Oil, named after Rick Simpson who developed the product that helped cure his skin cancer. RSO has been reported by patients to help treat a variety of debilitating conditions such as Multiple Sclerosis, Parkinson's, arthritis, cancer and epilepsy. The idea of "whole plant medicine" - utilizing the full spectrum of therapeutic compounds, cannabinoids, and terpenes cannabis has to offer - is what makes RSO stand out from other oils. Whole plant extracts deliver the most powerful entourage effect.

RSO is not for smoking, but can be used as a topical or ingested orally. It is dark in color and often administered via an oral syringe or used in capsules. Due to its tendency to be much stronger than other cannabis oils, it is usually taken in doses no larger than a grain of rice.