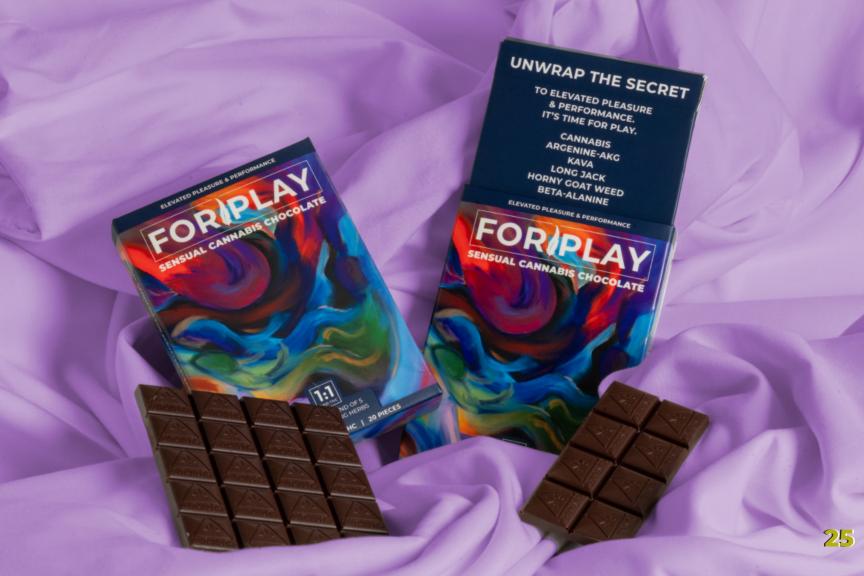

The golden colors of extracts are highlighted in a white zirconia cartridge that is ideal for premium craft brands such as Papi Moonshot.

For Play pairs luscious chocolate with a pharmacist-crafted blend of sensual herbs to elevate performance and pleasure in the bedroom. Experience mind-blowing sex with For Play's unique blend of aphrodisiac herbs and cannabinoids, scientifically designed to enhance stamina, arousal and sensitivity and decrease anxiety. Created for partners of all preferences to make every experience in the bedroom a memorable one... it's time For Play

**Argenine - AKG** — Commonly used as a sexual supplement to get "pumped up" and has a gentle vasodilating property that increases blood flow and oxygen delivery.

**Kava Kava Root Extract (Kava)** — Kava Kava has long been used to reduce the stress and anxiety that can get between you and your partner to achieve that peak experience.

**Long Jack** — Plant compound originating in southeast Asia that has been used for boosting sexual performance and libido in both men and women.

**Horny Goat Weed** — is an herb that has been a traditional remedy in China for centuries. It's used to treat low libido and erectile disfunction.

**Beta-Alanine** (**B-Alanine**) — Amino acid produced naturally in the body, known to increase performance and endurance.

Give into your Cravings!