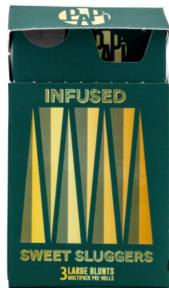

# INFUSED SWEET SLUGGERS

Made with only high-potency, freshly-ground whole flower and infused with hash oil. Rolled in a tobacco-free green tea blunt wrap for a smooth taste and even burn, these pre-rolled blunts take our standard Sweet Sluggers to a whole new level.