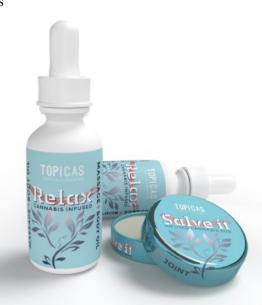

# **Topicas — Topical Ointments and Creams**

Our brand of luxurious massage oils, lotions and creams take a natural approach to wellness by combining the medicinal benefits of cannabis with essential skin care products. Topicas provides temporary relief from soreness, discomfort, and inflammation without the cerebral effects of consuming cannabis. Crafted with a comprehensive approach to total health, our topicals use shea butter and coconut oil to nourish the skin. The combined effects of THC and select botanicals make this a favorite in the medicinal market.

Available in 1:1 Meditate, 1:1 Recovery, 2:1 Chill, and 4:1 Cooling Mint CBD.