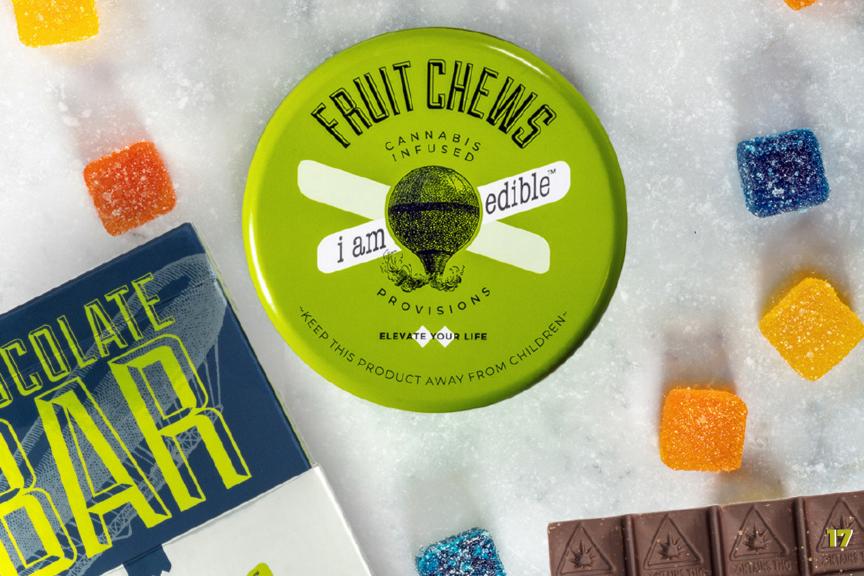

### i am edible — Infused Provisions

*i am edible* is our line of flavorful, medicated edibles. Combining specific cannabinoids for a desired effect along with confectionery expertise, *i am edible* is reliably consistent, easy to dose, and one of the finest assortments of edibles on the market. Features many flavors, seasonal varieties, and strengths.

**Fruit Chews:** Finished in a citric acid & sugar coating, *i am edible's* new fruit chew formulation boasts new & improved mouth feel. Chew with ease, chew with these! Each chew is infused with precise doses of Cannabis oil distillate, and are a great choice for a long-lasting therapeutic effect. *Trans-fat free, Gluten free, Vegan.* 

**Chocolate Bars:** Each bar has 20 easy to separate sections for consistent and accurate dosing. *i am edible* offers silky smooth milk chocolate with premium quality cannabinoid infusions.

Krow Your Farm