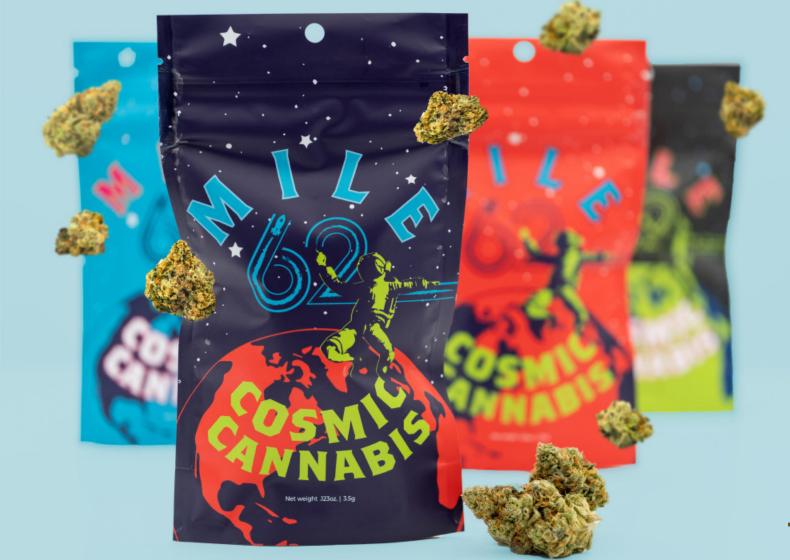

### Mile 62 — Flower and Prerolls

See the world from another perspective 62 Miles up where space begins. Mile 62 is Rev's newest class of grower curated flower that's truly out of this world. Featuring a mix of legendary and unique genetics and undergoing several rounds of pheno-hunting, these cultivars received extra time and attention from seedling to dispensary counter. Mile 62 strains are always hand trimmed, and grower selected for their intense flavors, aromas, high TAC and terpene content.

Each Mile 62 Preroll contains the high-octane flower that you can always expect when you see the Mile 62 logo.

Single Prerolls: Ready for liftoff. Packaged in a compact plastic carrying tube for convenient consumption, our 0.5g and 1g prerolls are packaged in a Sana Ocean Tube made with 100% ocean-bound and reclaimed ocean plastic that is Oceanworks GuaranteedTM and 100% HDPE (#2 recyclable).