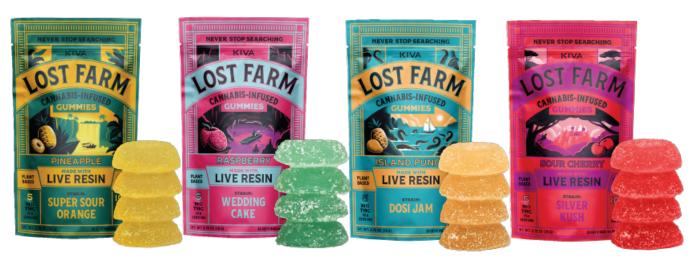

# **LOST FARM**

#### ABOUT LOST FARM

Lost Farm isn't a place, it's a conviction — a belief that propels rare seekers on an endless drive for perfection. For Kiva, it's a vision that the perfect strain and the ideal edible lies just within reach. Here, we immortalize a fresh cannabis plant at harvest and transform it into an amber nectar known as "live resin." Harmoniously combined with fruit flavors that enhance each singular strain's unique appeal, the result is a full-sensory, ultra-fresh, and extra-strength edibles.