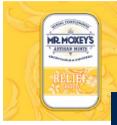

RELIEF

Soothing blend of ginger, chamomile, and lemongrass offers a helping hand to calm your mind and body.

100MG CBD & 20MG THC 5MG CBD & 1MG THC PER MINT | 20 MINTS

CHAMOMILE soothing & calming

LEMONGRASS
eases strain