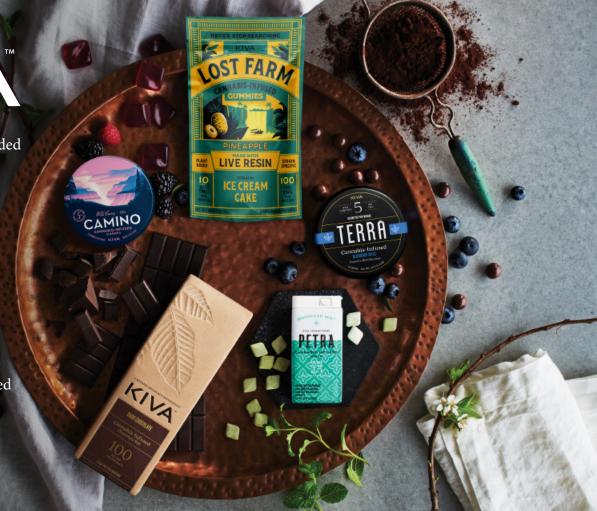

# KIVA

WHO WE ARE — Kiva was founded in 2010 with a clear mission change how the world views and uses cannabis for the better. Frustrated by the inconsistent, low-quality edibles available at the time, a young couple began making chocolate bars out of their Bay Area home kitchen. Today, our award-winning edibles are the most trusted, recommended and sought-after edibles available.

ABOUT CAMINO — While physical roads take you to a physical place, Camino ("road" in Spanish) takes you to a state of mind. Camino Gummies use custom combinations of THC, CBD, CBN, and natural terpenes to create a highly-tailored edible experience that's uniquely transporting.

1mg CBN 100mg THC Per Package/ 20mg CBN

Midnight Blueberry: 5mg THC Per Serving/

CAMINO

Wild Cherry: 5mg THC Per Serving 100mg THC Per Package

In 2014, Kiva launched Terra Bites, an innovative chocolate whose convenient, delicious, and shareable format soon made them one of California's most popular edible products for multiple years running. Like Kiva's Bars, Terra is made of sustainably-sourced cacao infused with cold water hash for a richer, fuller cannabis experience.

## KIVA

Meet the chocolates that raised the bar for edibles everywhere. Since the beginning, our brand's high standards guided us towards using sustainably sourced cacao infused with the best locally-sourced cannabis. The superior taste, precise effects, and rich experience is one that both chocolate and cannabis connoisseurs alike will love.

#### ABOUT PETRA

These highly portable, decidedly poppable, and precisely-dosed cannabis mints boast rich flavors ranging from spicy to sour to sweet. Each mint contains just 2.5MG of THC or less per serving, making it easy to find your optimal dose and enhance any and every experience.

# **LOST FARM**

#### ABOUT LOST FARM

Lost Farm isn't a place, it's a conviction — a belief that propels rare seekers on an endless drive for perfection. For Kiva, it's a vision that the perfect strain and the ideal edible lies just within reach. Here, we immortalize a fresh cannabis plant at harvest and transform it into an amber nectar known as "live resin." Harmoniously combined with fruit flavors that enhance each singular strain's unique appeal, the result is a full-sensory, ultra-fresh, and extra-strength edibles.