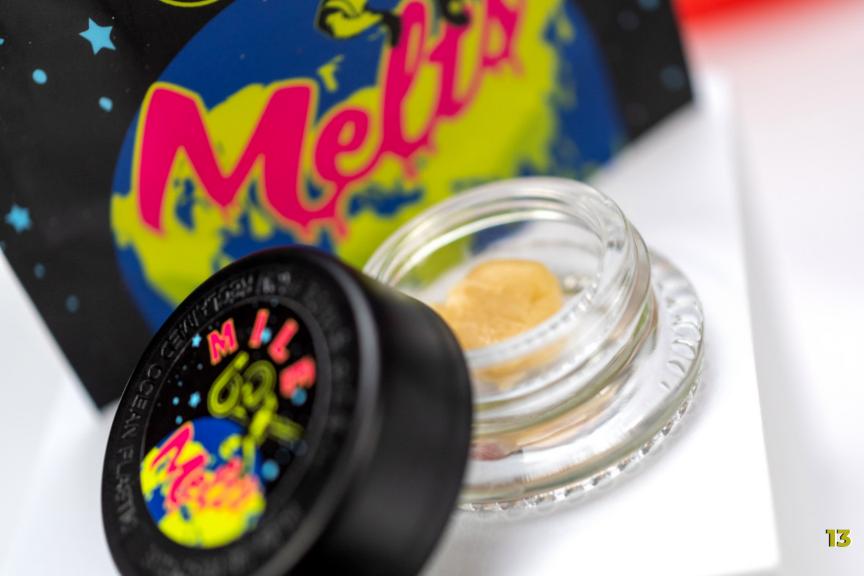

### Mile 62 — Flower and Prerolls

See the world from another perspective 62 Miles up where space begins. Mile 62 is Rev's newest class of grower curated flower that's truly out of this world. Featuring a mix of legendary and unique genetics and undergoing several rounds of pheno-hunting, these cultivars received extra time and attention from seedling to dispensary counter. Mile 62 strains are always hand trimmed, and grower selected for their intense flavors, aromas, high TAC and terpene content.

Each Mile 62 Preroll contains the high-octane flower that you can always expect when you see the Mile 62 logo.

Single Prerolls: Ready for liftoff. Packaged in a compact plastic carrying tube for convenient consumption, our 0.5g and 1g prerolls are packaged in a Sana Ocean Tube made with 100% ocean-bound and reclaimed ocean plastic that is Oceanworks GuaranteedTM and 100% HDPE (#2 recyclable).

Available in 0.5g and 1g sizes.

**3-Pack**: Race to space with our convenient 3pk of 0.5g prerolls. Crack the top of the box and ignite to reach the cosmos.

Mile 62 Melts are high-octane solventless concentrates, skillfully crafted with the same ingenuity and passion that got us to the moon. Building on the painstaking work of explorers and extraction artists risking their freedom before us, the next frontier in dabs is here. Fueled with only the best plants, expect a tasty trip to the cosmos.