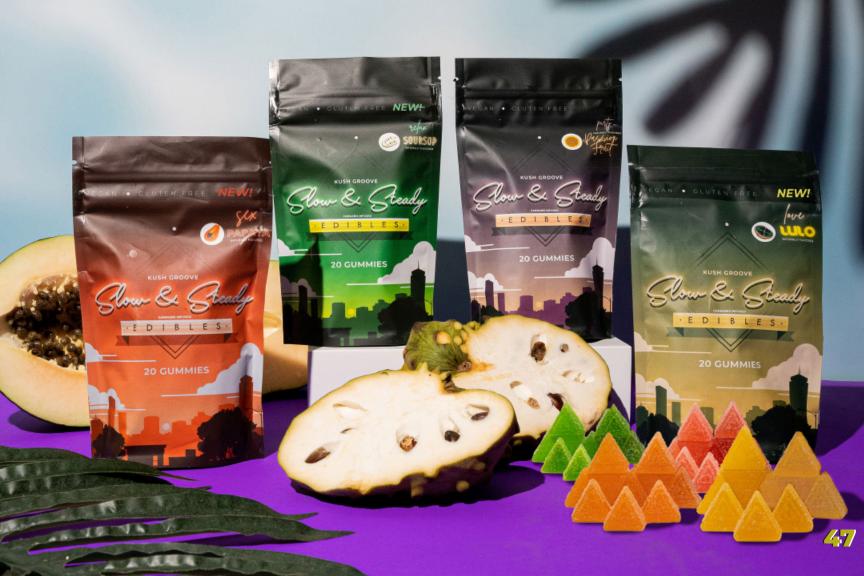

### **Slow & Steady — Caribbean Fruit Chews**

Slow & Steady edibles feature a unique lineup of Caribbean inspired fruit flavored chews slowly perfected over 40 nights of curing, delivering the most tasteful and steady, elevated experience. Transporting you on a vacation within.

Sex Papaya: Get lost in the soft sounds and warm, sparkling waves of the Caribbean Sea lapping at the shore as you get busy

with the rich, sweet, and juicy taste of the Sex Papaya Fruit Chews. Known for its creamy flavor with hints of cantaloupe, mango, and pumpkin, the papaya has been a staple of Mesoamerican and Caribbean agriculture for centuries. A 1:1 CBD:THC formulation provides laid-back euphoria from the THC that works in concert with the CBD to boost relaxation and set the mood.

100mg CBD: 100mg THC per Unit.

Party Passion Fruit: Feel the beat bang and dance the night away while enjoying the uplifting effects of the

Party Passion Fruit Chews. Passion Fruit, also known in Latin America and the Caribbean as the granadilla or chinola, has sweet and tart notes similar to kiwi and pineapple that culminate in a vibrant explosion of tropical flavor. This all-THC fruit chew variety will ensure a relaxed and sociable feeling that'll have you vibing with the beat of island classics.

100mg Thc Per Package

Love Lulo: Sway to the soft notes of Tropical music with your boo thang while you savor the delicious and complex flavor

of Love Lulo Chews. Known as the lulo in its native country of Colombia and as the naranjilla in Central America, this "little orange" has an intense and extraordinary taste. It combines citrusy aspects of lemon, lime, and pineapple, and tart flavors of rhubarb and kiwi while still retaining sweetness to mellow it out. The 4:1 CBD:THC dosing of these fruit chews allows you to be clear-headed and uplifted while putting anxiety at ease.

200mg CBD: 50mg THC per Unit.

Relax Soursup: The smell of the lush tropical flora, the sounds of birds singing, the soft light of sunset across

a beach horizon, let your mind bring you to an island far away with Relax Soursop Chews. This unique fruit boasts a custard apple flavor, joined by notes of strawberry, citrus, banana, coconut, and mango to round out its juicy tropical profile. A pure CBD formulation, these fruit chews will leave you at ease like a hammock in the breeze.

300mg CBD per Unit.